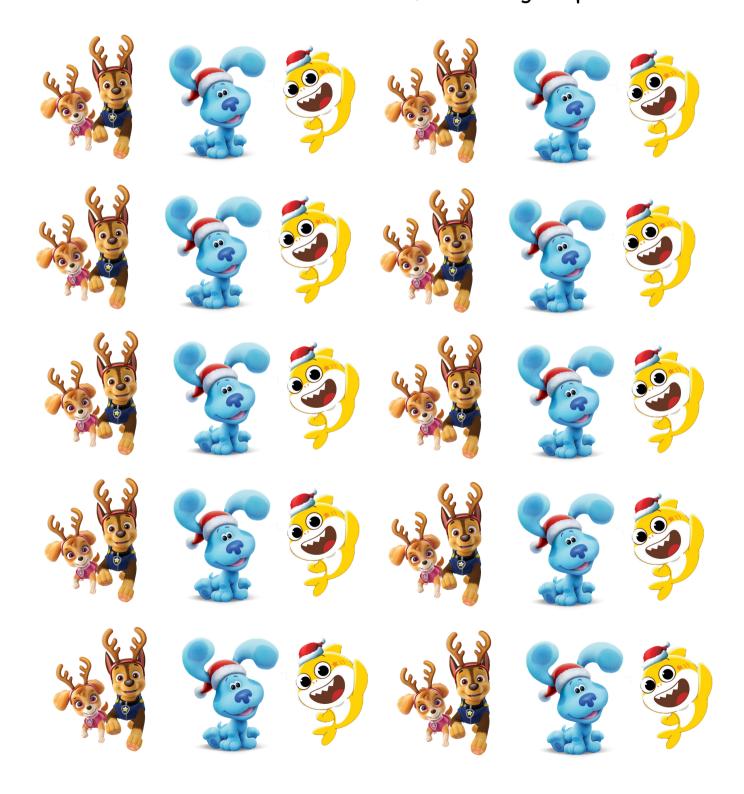

## CHRISTMAS CHAIN LINK ITEMS

- 25 Chain links Total
- 3 Characters: Baby Shark, Paw Patrol, and Blue
- · Kids can decorate the chain links for each day

AVAILABLE NOV 2

©2021 Spin Master Ltd. PAW PATROL and all related titles, logos, characters; and SPIN MASTER logo are trademarks of Spin Master Ltd. Used under license. © SMARTSTUDY. Pinkfong<sup>TM</sup> Baby Shark<sup>TM</sup> and Baby Shark's Big Show!<sup>TM</sup> registered or pending rights worldwide. © 2021 Viacom International inc. All Rights Reserved. Nickelodeon, Blue's Clues & You! and all related titles, logos and characters are trademarks of Viacom International inc.

## Christmas Countdown Chain Links

Print and cut out each of the characters for the Christmas Chain Link. Glue each character to a link, alternating in a pattern.

- favorite holiday designs, as well as numbering each link 1-25. 5. Apply glue to the end of each strip,
- Apply glue to the end of each strip, alternating between the characters on the orange and green strips.
- 6. Staple or glue the chains to the character heads, then hang it anywhere you want!