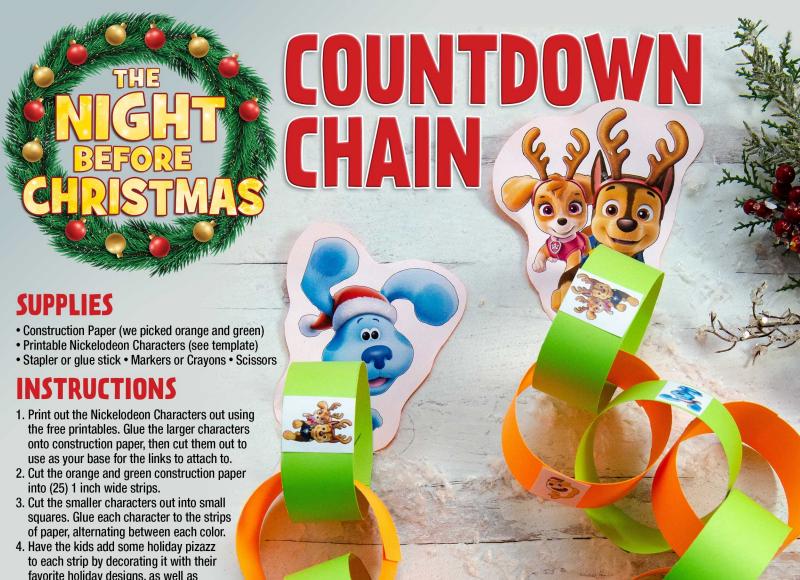

- favorite holiday designs, as well as numbering each link 1-25. 5. Apply glue to the end of each strip,
- Apply glue to the end of each strip, alternating between the characters on the orange and green strips.
- 6. Staple or glue the chains to the character heads, then hang it anywhere you want!

## Christmas Countdown Chain Links

Print and cut out each of the characters for the Christmas Chain Link. Glue each character to a link, alternating in a pattern.