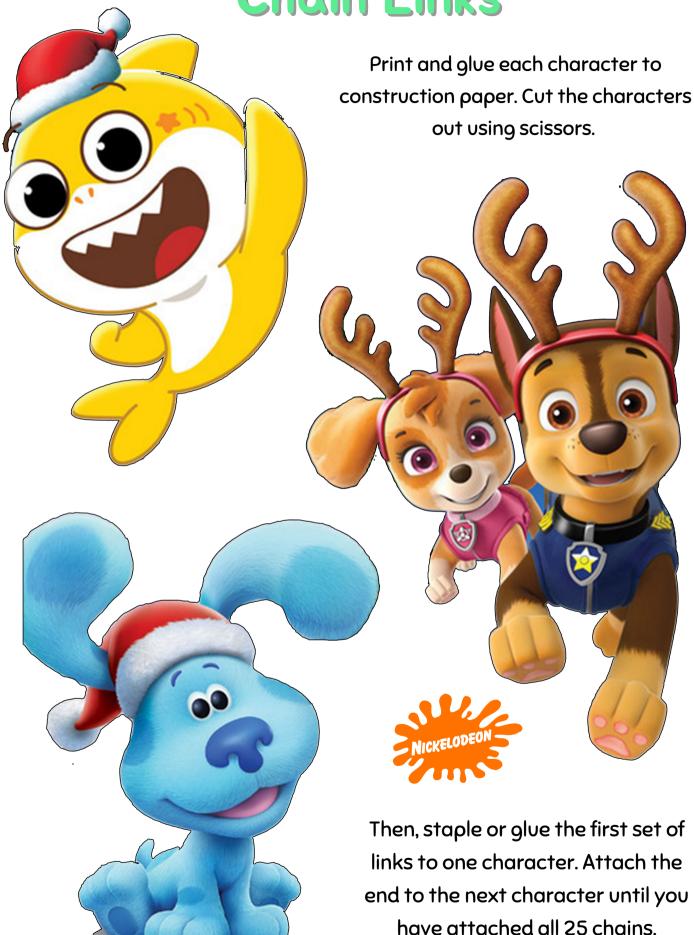

## Christmas Countdown Chain Links

Print and cut out each of the characters for the Christmas Chain Link. Glue each character to a link, alternating in a pattern.

- favorite holiday designs, as well as numbering each link 1-25. 5. Apply glue to the end of each strip,
- Apply glue to the end of each strip, alternating between the characters on the orange and green strips.
- 6. Staple or glue the chains to the character heads, then hang it anywhere you want!

## CHRISTMAS CHAIN LINK ITEMS

- 25 Chain links Total
- 3 Characters: Baby Shark, Paw Patrol, and Blue
- · Kids can decorate the chain links for each day

AVAILABLE NOV 2

©2021 Spin Master Ltd. PAW PATROL and all related titles, logos, characters; and SPIN MASTER logo are trademarks of Spin Master Ltd. Used under license. © SMARTSTUDY. Pinkfong<sup>TM</sup> Baby Shark<sup>TM</sup> and Baby Shark's Big Show!<sup>TM</sup> registered or pending rights worldwide. © 2021 Viacom International inc. All Rights Reserved. Nickelodeon, Blue's Clues & You! and all related titles, logos and characters are trademarks of Viacom International inc.